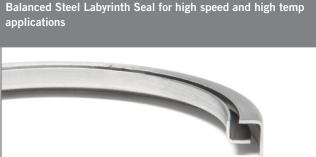

## WITH SKF® ROLLER BEARINGS

- For applications that require expansion and misalignment capability and a Type E dimensional "footprint"
- Dimensionally interchangeable with comparable competitive Spherical Roller Bearing units, Moline Split E1000, Moline ME2000
- Suggested Industry Applications: Conveying, Screening, Air Handling, Industrial Laundries, High Speed Fans
- Available in shaft sizes from 1 1/16" to 4"
- Assembled, adjusted and pre-lubricated in advance for immediate use
- Built with SKF™ Explorer Spherical Roller Bearings
- Supplies near 360° locking around, and near 100% interface with the shaft that eliminates slippage due to vibration
- Supplied with special Hex-L Key Allen wrench for easy mounting and dismounting
- +/- 1½° misalignment capacity
- Available in Expansion (red tag) and Non-Expansion (yellow tag) styles
- Expansion units have .100" capacity
- Compared to traditional set screw locking, concentric locking reduces fretting corrosion
- Distributes locking force equally through Even-Lok<sup>™</sup>, reducing the risk of particle infiltration in the inner sleeve
- · Available with Standard Double Lip Contact Seal made by SKF® or Balanced Steel Labyrinth Seals
- Timken™ Lithium Complex Grease operating temperature is up to 250°, High temperature grease is available up to 350°
- For custom lubrication, please see page 154 or contact the factory for more information
- Housings of Class 30 cast iron are made in Illinois, Iowa and Wisconsin
- Housings available in the standard painted finish. Powder coating in RAL or custom colors, Stainless Steel Powder coating,
   Nickel-plating, Epoxy, Teflon and other coatings are available. See page 150 or contact the factory for further information
- Custom machining and design service are available. See page 146 or contact the factory for further information
- Made in the United States