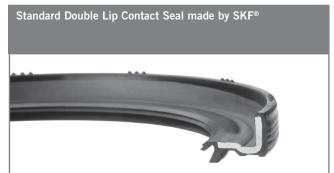

## WITH SKF® ROLLER BEARINGS

- For applications that require expansion and misalignment capability and a Type E dimensional "footprint"
- Dimensionally interchangeable with comparable competitive Spherical Roller Bearing units, Moline Split E1000, Moline ME2000
- Suggested Industry Applications: Conveying, Screening, Air Handling, Industrial Laundries, High Speed Fans
- Available in shaft sizes from 1 1/16" to 4"
- Assembled, adjusted and pre-lubricated in advance for immediate use
- Built with SKF™ Explorer Spherical Roller Bearings
- Supplies near 360° locking around, and near 100% interface with the shaft that eliminates slippage due to vibration
- Supplied with special Hex-L Key Allen wrench for easy mounting and dismounting
- +/- 1½° misalignment capacity
- Available in Expansion (red tag) and Non-Expansion (yellow tag) styles
- Expansion units have .100" capacity
- Compared to traditional set screw locking, concentric locking reduces fretting corrosion
- Distributes locking force equally through Even-Lok<sup>™</sup>, reducing the risk of particle infiltration in the inner sleeve
- · Available with Standard Double Lip Contact Seal made by SKF® or Balanced Steel Labyrinth Seals
- Timken™ Lithium Complex Grease operating temperature is up to 250°, High temperature grease is available up to 350°
- For custom lubrication, please see page 154 or contact the factory for more information
- Housings of Class 30 cast iron are made in Illinois, Iowa and Wisconsin
- Housings available in the standard painted finish. Powder coating in RAL or custom colors, Stainless Steel Powder coating,
   Nickel-plating, Epoxy, Teflon and other coatings are available. See page 150 or contact the factory for further information
- Custom machining and design service are available. See page 146 or contact the factory for further information
- Made in the United States