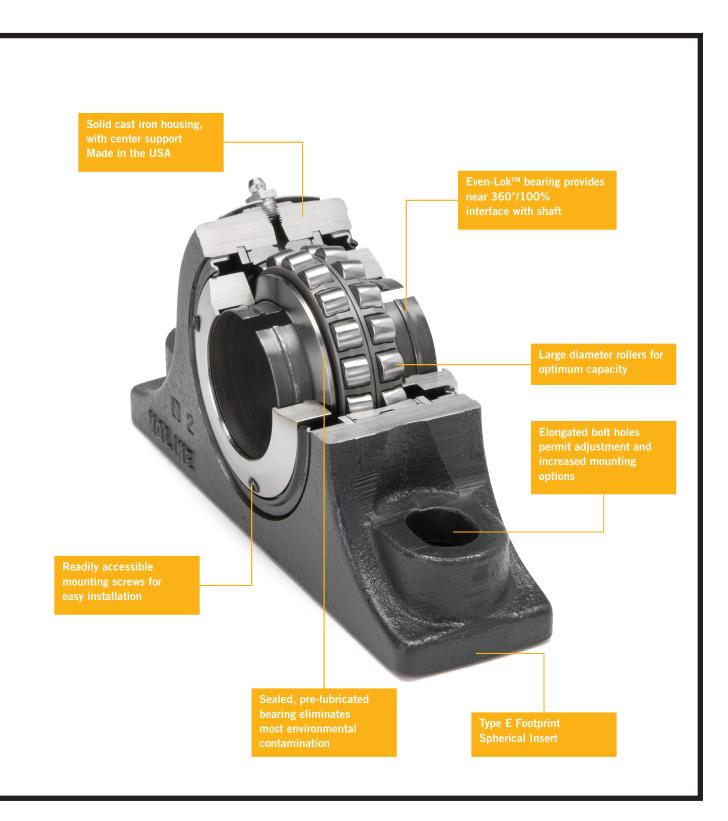

MOLINE ME-3000 EVEN-LOK™ SPHERICAL E ROLLER BEARINGS WITH TYPE E DIMENSIONS

M3000 Even-Lok™

## FEATURES OF MOLINE ME3000 EVEN-LOK™ SPHERICAL ROLLER BEARINGS WITH TYPE E DIMENSIONS

## WITH SKF® ROLLER BEARINGS

- For applications that require expansion and misalignment capability and a Type E dimensional "footprint"
- Dimensionally interchangeable with comparable competitive Spherical Roller Bearing units, Moline Split E1000, Moline ME2000
- Suggested Industry Applications: Conveying, Screening, Air Handling, Industrial Laundries, High Speed Fans
- Available in shaft sizes from 1 1/16" to 4"
- Assembled, adjusted and pre-lubricated in advance for immediate use
- Built with SKF™ Explorer Spherical Roller Bearings
- Supplies near 360° locking around, and near 100% interface with the shaft that eliminates slippage due to vibration
- Supplied with special Hex-L Key Allen wrench for easy mounting and dismounting
- +/- 1½° misalignment capacity
- Available in Expansion (red tag) and Non-Expansion (yellow tag) styles
- Expansion units have .100" capacity
- Compared to traditional set screw locking, concentric locking reduces fretting corrosion
- Distributes locking force equally through Even-Lok<sup>™</sup>, reducing the risk of particle infiltration in the inner sleeve
- · Available with Standard Double Lip Contact Seal made by SKF® or Balanced Steel Labyrinth Seals
- Timken™ Lithium Complex Grease operating temperature is up to 250°, High temperature grease is available up to 350°
- For custom lubrication, please see page 154 or contact the factory for more information
- Housings of Class 30 cast iron are made in Illinois, Iowa and Wisconsin
- Housings available in the standard painted finish. Powder coating in RAL or custom colors, Stainless Steel Powder coating,
   Nickel-plating, Epoxy, Teflon and other coatings are available. See page 150 or contact the factory for further information
- Custom machining and design service are available. See page 146 or contact the factory for further information
- Made in the United States