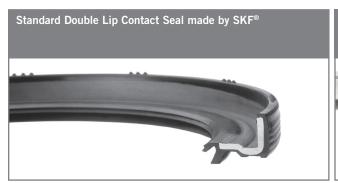

## WITH SKF® ROLLER BEARINGS

- For applications that require expansion and misalignment capability, or where vibration, slippage or fretting corrosion is present
- Dimensionally interchangeable with comparable competitive Spherical Roller Bearing units and Moline M2000
- Suggested Industry Applications: Conveying, Screening, Air Handling, Industrial Laundries, High Speed Fans
- Available in shaft sizes from 1 1/16" to 4"
- Assembled, adjusted and pre-lubricated in advance for immediate use
- Built with SKF™ Explorer Spherical Roller Bearings
- Supplies near 360° locking around, and near 100% interface with the shaft that eliminates slippage due to vibration
- Supplied with special Hex-L Key Allen wrench for easy mounting and dismounting
- +/- 1 ½° misalignment capacity
- Available in Expansion (red tag) and Non-Expansion (yellow tag) styles
- Expansion units have .100" capacity
- Compared to traditional set screw locking, concentric locking reduces fretting corrosion
- Distributes locking force equally through Even-Lok<sup>TM</sup>, reducing the risk of particle infiltration in the inner sleeve
- · Available with Standard Double Lip Contact Seal made by SKF® or Balanced Steel Labyrinth Seals
- Timken™ Lithium Complex Grease operating temperature is up to 250°, High temperature grease is available up to 350°
- For custom lubrication, please see page 154 or contact the factory for more information
- Housings of Class 30 cast iron are made in Illinois, Iowa and Wisconsin
- Housings available in the standard painted finish. Powder coating in RAL or custom colors, Stainless Steel Powder coating, Nickel-plating, Epoxy, Teflon and other coatings are available. See page 150 or contact the factory
- Custom machining and design service are available. See page 146 or contact the factory for further information
- Made in the United States