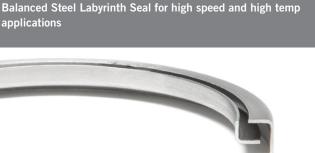

## WITH SKF® ROLLER BEARINGS

- For applications that require expansion and misalignment capability, or where vibration, slippage or fretting corrosion is present
- Dimensionally interchangeable with comparable competitive Spherical Roller Bearing units and Moline M2000
- Suggested Industry Applications: Conveying, Screening, Air Handling, Industrial Laundries, High Speed Fans
- Available in shaft sizes from 1 1/16" to 4"
- Assembled, adjusted and pre-lubricated in advance for immediate use
- Built with SKF™ Explorer Spherical Roller Bearings
- Supplies near 360° locking around, and near 100% interface with the shaft that eliminates slippage due to vibration
- Supplied with special Hex-L Key Allen wrench for easy mounting and dismounting
- +/- 1 ½° misalignment capacity
- Available in Expansion (red tag) and Non-Expansion (yellow tag) styles
- Expansion units have .100" capacity
- Compared to traditional set screw locking, concentric locking reduces fretting corrosion
- Distributes locking force equally through Even-Lok<sup>TM</sup>, reducing the risk of particle infiltration in the inner sleeve
- · Available with Standard Double Lip Contact Seal made by SKF® or Balanced Steel Labyrinth Seals
- Timken™ Lithium Complex Grease operating temperature is up to 250°, High temperature grease is available up to 350°
- For custom lubrication, please see page 154 or contact the factory for more information
- Housings of Class 30 cast iron are made in Illinois, Iowa and Wisconsin
- Housings available in the standard painted finish. Powder coating in RAL or custom colors, Stainless Steel Powder coating, Nickel-plating, Epoxy, Teflon and other coatings are available. See page 150 or contact the factory
- Custom machining and design service are available. See page 146 or contact the factory for further information
- Made in the United States