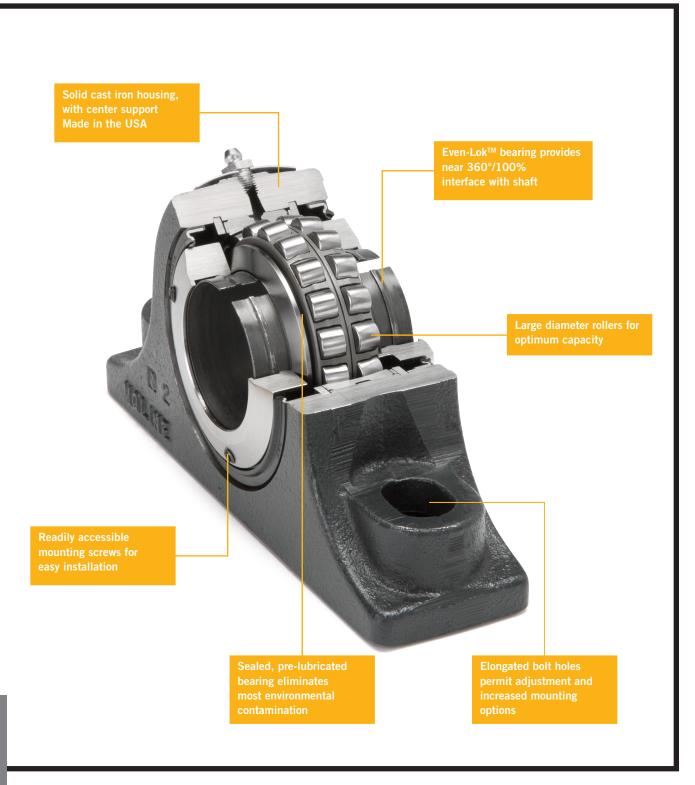

## FEATURES OF MOLINE M3000 EVEN-LOK™ SPHERICAL ROLLER BEARINGS

## WITH SKF® ROLLER BEARINGS

- For applications that require expansion and misalignment capability, or where vibration, slippage or fretting corrosion is present
- Dimensionally interchangeable with comparable competitive Spherical Roller Bearing units and Moline M2000
- Suggested Industry Applications: Conveying, Screening, Air Handling, Industrial Laundries, High Speed Fans
- Available in shaft sizes from 1 1/16" to 4"
- Assembled, adjusted and pre-lubricated in advance for immediate use
- Built with SKF™ Explorer Spherical Roller Bearings
- Supplies near 360° locking around, and near 100% interface with the shaft that eliminates slippage due to vibration
- Supplied with special Hex-L Key Allen wrench for easy mounting and dismounting
- +/- 1 ½° misalignment capacity
- Available in Expansion (red tag) and Non-Expansion (yellow tag) styles
- Expansion units have .100" capacity
- Compared to traditional set screw locking, concentric locking reduces fretting corrosion
- Distributes locking force equally through Even-Lok<sup>TM</sup>, reducing the risk of particle infiltration in the inner sleeve
- · Available with Standard Double Lip Contact Seal made by SKF® or Balanced Steel Labyrinth Seals
- Timken™ Lithium Complex Grease operating temperature is up to 250°, High temperature grease is available up to 350°
- For custom lubrication, please see page 154 or contact the factory for more information
- Housings of Class 30 cast iron are made in Illinois, Iowa and Wisconsin
- Housings available in the standard painted finish. Powder coating in RAL or custom colors, Stainless Steel Powder coating, Nickel-plating, Epoxy, Teflon and other coatings are available. See page 150 or contact the factory
- Custom machining and design service are available. See page 146 or contact the factory for further information
- Made in the United States