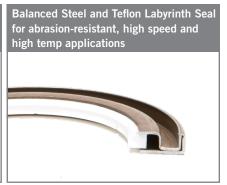

## WITH SKF® OR TIMKEN™ ROLLER BEARINGS

- For applications that require expansion and misalignment capability
- Dimensionally interchangeable with competitive Spherical Roller Bearing units, Moline M3000
- Suggested Industry Applications: Conveying, Screening, Air Handling, Food Processing, Paper and Forestry
- Available in shaft sizes from 1-13/16" to 5"; and 40mm to 130mm
- Assembled, adjusted and pre-lubricated in advance for immediate use
- · Machined and assembled in the USA
- Built with SKF™ and Timken™ Spherical Roller Bearings
- Standard units have one Locking Collar, Double Collar Spherical (D) insert option is available
- +/- 1½° misalignment capacity
- Available in Expansion (red tag) and Non-Expansion (yellow tag) styles
- Expansion units have .100" capacity
- · Will accommodate moderate thrust loads and permits angular misalignment without loss of capacity
- Piloted Flange housings are machined with back-out holes
- Single piece outer race is grooved and has 3 lube holes for even distribution of grease)
- Rotating center guide ring for least possible friction
- Available with Standard Triple Lip Contact, Balanced Steel and Teflon Labyrinth, and Spring Loaded Garter Seal
- Grease fitting (zerk) 1/8" 27 NPT
- Timken™ Lithium Complex Grease operating temperature is up to 250°, High temperature grease is available up to 350°
- For custom lubrication, please see page 154 or contact the factory for more information
- Housings of Class 30 Cast Iron made in Illinois, Iowa and Wisconsin
- Housings available in the standard painted finish. Powder coating in RAL or custom colors, Stainless Steel Powder coating, Nickel-plating, Epoxy, Teflon and other coatings are available. See page 150 or contact the factory
- Custom machining and design service are available. See page 146 or contact the factory for further information
- · Made in the United States