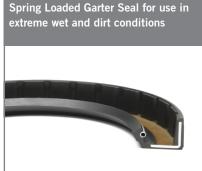

## WITH SKF® OR TIMKEN™ ROLLER BEARINGS

- For applications that require expansion and misalignment capability
- Dimensionally interchangeable with competitive Spherical Roller Bearing units, Moline M3000
- Suggested Industry Applications: Conveying, Screening, Air Handling, Food Processing, Paper and Forestry
- Available in shaft sizes from 1-13/16" to 5"; and 40mm to 130mm
- Assembled, adjusted and pre-lubricated in advance for immediate use
- · Machined and assembled in the USA
- Built with SKF™ and Timken™ Spherical Roller Bearings
- Standard units have one Locking Collar, Double Collar Spherical (D) insert option is available
- +/- 1½° misalignment capacity
- Available in Expansion (red tag) and Non-Expansion (yellow tag) styles
- Expansion units have .100" capacity
- · Will accommodate moderate thrust loads and permits angular misalignment without loss of capacity
- Piloted Flange housings are machined with back-out holes
- Single piece outer race is grooved and has 3 lube holes for even distribution of grease)
- Rotating center guide ring for least possible friction
- Available with Standard Triple Lip Contact, Balanced Steel and Teflon Labyrinth, and Spring Loaded Garter Seal
- Grease fitting (zerk) 1/8" 27 NPT
- Timken™ Lithium Complex Grease operating temperature is up to 250°, High temperature grease is available up to 350°
- For custom lubrication, please see page 154 or contact the factory for more information
- Housings of Class 30 Cast Iron made in Illinois, Iowa and Wisconsin
- Housings available in the standard painted finish. Powder coating in RAL or custom colors, Stainless Steel Powder coating, Nickel-plating, Epoxy, Teflon and other coatings are available. See page 150 or contact the factory
- Custom machining and design service are available. See page 146 or contact the factory for further information
- · Made in the United States