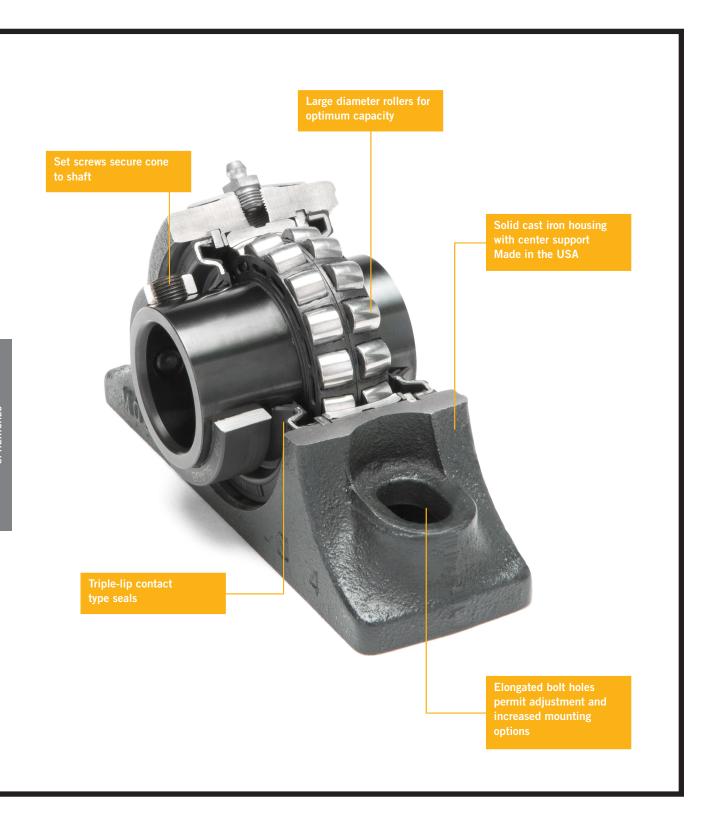

## WITH SKF® OR TIMKEN™ ROLLER BEARINGS

- For applications that require expansion and misalignment capability
- Dimensionally interchangeable with competitive Spherical Roller Bearing units, Moline M3000
- Suggested Industry Applications: Conveying, Screening, Air Handling, Food Processing, Paper and Forestry
- Available in shaft sizes from 1-13/16" to 5"; and 40mm to 130mm
- Assembled, adjusted and pre-lubricated in advance for immediate use
- · Machined and assembled in the USA
- Built with SKF™ and Timken™ Spherical Roller Bearings
- Standard units have one Locking Collar, Double Collar Spherical (D) insert option is available
- +/- 1½° misalignment capacity
- Available in Expansion (red tag) and Non-Expansion (yellow tag) styles
- Expansion units have .100" capacity
- · Will accommodate moderate thrust loads and permits angular misalignment without loss of capacity
- Piloted Flange housings are machined with back-out holes
- Single piece outer race is grooved and has 3 lube holes for even distribution of grease)
- Rotating center guide ring for least possible friction
- Available with Standard Triple Lip Contact, Balanced Steel and Teflon Labyrinth, and Spring Loaded Garter Seal
- Grease fitting (zerk) 1/8" 27 NPT
- Timken™ Lithium Complex Grease operating temperature is up to 250°, High temperature grease is available up to 350°
- For custom lubrication, please see page 154 or contact the factory for more information
- Housings of Class 30 Cast Iron made in Illinois, Iowa and Wisconsin
- Housings available in the standard painted finish. Powder coating in RAL or custom colors, Stainless Steel Powder coating, Nickel-plating, Epoxy, Teflon and other coatings are available. See page 150 or contact the factory
- Custom machining and design service are available. See page 146 or contact the factory for further information
- · Made in the United States