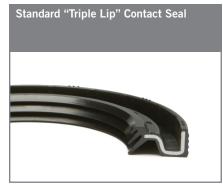

## WITH SKF® OR TIMKEN™ ROLLER BEARINGS

- For applications that require expansion and misalignment capability
- Dimensionally interchangeable with competitive Spherical Roller Bearing units, Moline M3000
- Suggested Industry Applications: Conveying, Screening, Air Handling, Food Processing, Paper and Forestry
- Available in shaft sizes from 1-13/16" to 5"; and 40mm to 130mm
- Assembled, adjusted and pre-lubricated in advance for immediate use
- · Machined and assembled in the USA
- Built with SKF™ and Timken™ Spherical Roller Bearings
- Standard units have one Locking Collar, Double Collar Spherical (D) insert option is available
- +/- 1½° misalignment capacity
- Available in Expansion (red tag) and Non-Expansion (yellow tag) styles
- Expansion units have .100" capacity
- · Will accommodate moderate thrust loads and permits angular misalignment without loss of capacity
- Piloted Flange housings are machined with back-out holes
- Single piece outer race is grooved and has 3 lube holes for even distribution of grease)
- Rotating center guide ring for least possible friction
- Available with Standard Triple Lip Contact, Balanced Steel and Teflon Labyrinth, and Spring Loaded Garter Seal
- Grease fitting (zerk) 1/8" 27 NPT
- Timken™ Lithium Complex Grease operating temperature is up to 250°, High temperature grease is available up to 350°
- For custom lubrication, please see page 154 or contact the factory for more information
- Housings of Class 30 Cast Iron made in Illinois, Iowa and Wisconsin
- Housings available in the standard painted finish. Powder coating in RAL or custom colors, Stainless Steel Powder coating, Nickel-plating, Epoxy, Teflon and other coatings are available. See page 150 or contact the factory
- Custom machining and design service are available. See page 146 or contact the factory for further information
- · Made in the United States