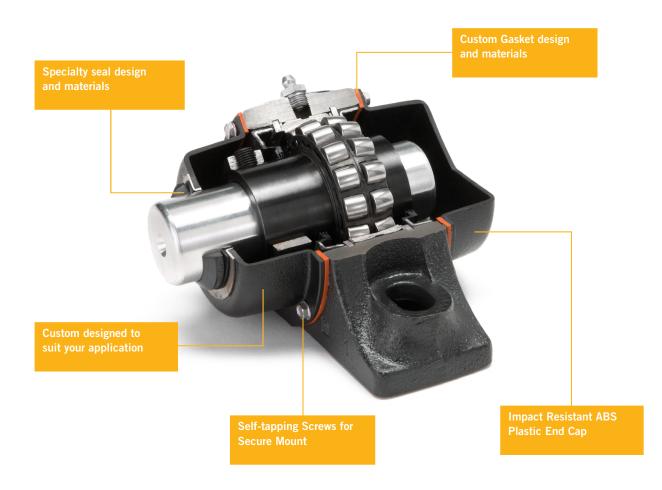

## **END CAPS AND BEARING COVERS**

Increase the life of your bearings by keeping them clean and free of debris with bearing end caps and bearing covers. Moline offers open and closed end caps, standard bearing covers, and extended shaft bearing covers for all stocked mounted units.

We can custom design to suit your specific needs for almost any operating environment. Fast turnaround on small runs and low minimum quantities are our specialty.

- Our covers are available in standard impact resistant black ABS plastic, other colors and materials also available
- Meets OSHA Safety Standards for all Mechanical Transmission Apparatus
- Specialty sealing, gasket and grease fitting options are offered
- Heat and Chemical Resistant- ABS is resistant to most chemical attacks and can withstand 200°F
- Durable ABS and PETG covers will flex to absorb. They will never rust!
- **Sterilizable** Plastic covers are especially useful in the pharmaceutical and food processing industries, and can be sterilized with steam and most detergent solutions
- Outdoors Applications Both Black ABS and Transparent PETG will work in outdoor applications

## **END CAPS AND BEARING COVERS**

Our most commonly requested End Caps are the Open and Closed units pictured below and listed in the chart to the right.

For specific and specialty applications we have wide range of Caps and Covers in stock. Please call Moline to discuss solutions.