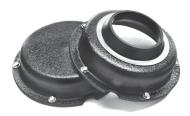

## **END CAPS AND BEARING COVERS**

Our most commonly requested End Caps are the Open and Closed units pictured below and listed in the chart to the right.

For specific and specialty applications we have wide range of Caps and Covers in stock. Please call Moline to discuss solutions.

Closed and Open, Pillow Block Covers.

Closed, 4-Bolt Flange Cover

Pillow Block Cover with extended Shaft and Seal protection.

| SHAFT<br>SIZE                   | TYPE E<br>OPEN CAP<br>PART # | TYPE E<br>CLOSED CAP<br>PART # | SHAFT<br>SIZE | M2000, ME2000<br>M3000, ME3000<br>OpEN CAP<br>PART # | M2000, ME2000<br>M3000, ME3000<br>CLOSED CAP<br>PART # |
|---------------------------------|------------------------------|--------------------------------|---------------|------------------------------------------------------|--------------------------------------------------------|
| 1                               | 18601100                     | 18600103                       | 1             |                                                      |                                                        |
| 1 3/16                          | 18601103                     | 18600103                       | 1 3/16        | 18621103                                             | 18620107                                               |
| 1 1/4                           | 18601104                     | 18600103                       | 1 1/4         | 18621104                                             | 18620107                                               |
| 1 3/8                           | 18621106                     | 18620107                       | 1 3/8         |                                                      |                                                        |
| 1 1/16                          | 18621107                     | 18620107                       | 1 1/16        | 18621107                                             | 18620107                                               |
| 1 1/2                           | 18601108                     | 18620111                       | 1 ½           | 18621107                                             | 18620107                                               |
| 1 1 1/8                         | 18601110                     | 18620111                       | 1 1 1/8       |                                                      |                                                        |
| 1 11/16                         | 18621111                     | 18620111                       | 1 11/16       | 18621111                                             | 18620111                                               |
| 1 3/4                           | 18601112                     | 18620115                       | 1 3/4         | 18621112                                             | 18620111                                               |
| 1 1//8                          | 18601112                     | 18620115                       | 1 1//8        |                                                      |                                                        |
| 1 15/16                         | 18621115                     | 18620115                       | 1 15/16       | 18621115                                             | 18620115                                               |
| 2                               | 18621115                     | 18620115                       | 2             | 18621115                                             | 18620115                                               |
| 2 3/16                          | 18621203                     | 18620203                       | 2 3/16        | 18621203                                             | 18620203                                               |
| 2 1/4                           | 18601207                     | 18620207                       | 2 1/4         | 18621203                                             | 18620203                                               |
| 2 1/16                          | 18621207                     | 18620207                       | 2 1/16        | 18621207                                             | 18620207                                               |
| 2 1/2                           | 18621208                     | 18620207                       | 2 1/2         | 18621208                                             | 18620207                                               |
| 2 11/16                         | 18621211                     | 18620215                       | 2 11/16       | 18621211                                             | 18620215                                               |
| 2 3/4                           | 18621211                     | 18620215                       | 23/4          | 18621211                                             | 18620215                                               |
| 2 15/16                         | 18621215                     | 18620215                       | 2 15/16       | 18621215                                             | 18620215                                               |
| 3                               | 18621215                     | 18620215                       | 3             | 18621215                                             | 18620215                                               |
| 3 3/16                          | 18621303                     | 18600307                       | 3 3/16        | 18621303                                             | 18620307                                               |
| 3 1/4                           | 18621303                     | 18600307                       | 3 1/4         |                                                      |                                                        |
| 3 1/16                          | 18621307                     | 18620307                       | 3 1/16        | 18621307                                             | 18620307                                               |
| 3 1/2                           | 18621308                     | 18620307                       | 3 1/2         | 18621308                                             | 18620307                                               |
| 3 15/16                         | 18601315                     | 18600315                       | 3 15/16       | 18621315                                             | 18620315                                               |
| 4                               | 18601315                     | 18600315                       | 4             | 18621315                                             | 18620315                                               |
| 4 7/16                          | 18601407                     | 18600407                       | 4 7/16        | 18621407                                             | 18620407                                               |
| 4 1/2                           | 18601407                     | 18600407                       | 4 1/2         | 18621407                                             | 18620407                                               |
| 4 15/16                         | 18601415                     | 18600415                       | 4 15/16       | 18621415                                             | 18620415                                               |
| 5                               | 18601415                     | 18600415                       | 5             | 18621415                                             | 18620415                                               |
| 5 1/16                          | 18601507                     | 18600507                       |               |                                                      |                                                        |
| 5 1/2                           | 18601507                     | 18600507                       |               |                                                      |                                                        |
| 5 <sup>15</sup> / <sub>16</sub> | 18601515                     | 18600515                       |               |                                                      |                                                        |
| 6                               | 18601515                     | 18600515                       |               |                                                      |                                                        |
| 6 1/16                          | 18601607                     | 18600615                       |               |                                                      |                                                        |
| 6 1/2                           | 18601608                     | 18600615                       |               |                                                      |                                                        |
| 6 15/16                         | 18601615                     | 18600615                       |               |                                                      |                                                        |
| 7                               | 18601615                     | 18600615                       |               |                                                      |                                                        |